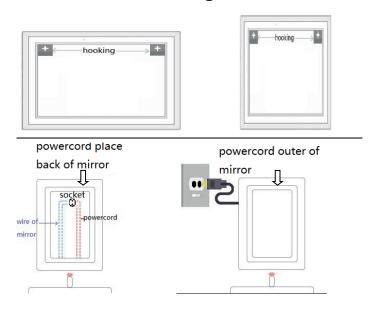

#### Installation step How to Make holes on the wall

measure the exact distance between two hookings

marking same distance on wall as above drawing.make sure two cross stay on horizon.then make holes at cross points

put the setscrew inside wall

if you mirror has this function
Testing Mirror working

press both anti-fog key and light key to adjust time and please note that time and temperature will be auto-cycle displaying every 15 seconds