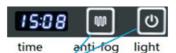

put the setscrew inside wall

if you mirror has this function
Testing Mirror working

press both anti-fog key and light key to adjust time and please note that time and temperature will be auto-cycle displaying every 15 seconds