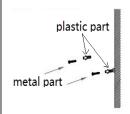

put the setscrew inside wall

if you mirror has this function
Testing Mirror working

press both anti-fog key and light key to adjust time and please note that time and temperature will be auto-cycle displaying every 15 seconds