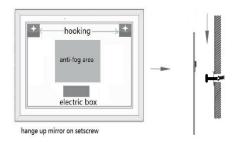

#### Installation step How to Make holes on the wall

measure the exact distance between two hookings

marking same distance on wall as above drawing.make sure two cross stay on horizon.then make holes at cross points

put the setscrew inside wall

if you mirror has this function
Testing Mirror working

press both anti-fog key and light key to adjust time and please note that time and temperature will be auto-cycle displaying every 15 seconds