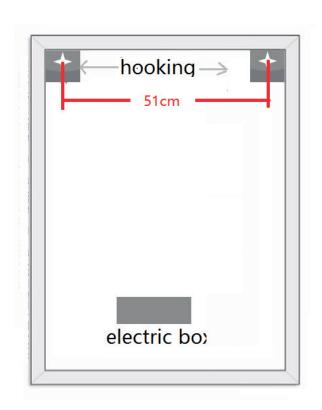

#### Installation step How to Make holes on the wall

measure the exact distance between two hookings

marking same distance on wall as above drawing.make sure two cross stay on horizon.then make holes at cross points