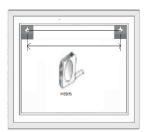

#### Installation step How to Make holes on the wall

measure the exact distance between two hookings

marking same distance on wall as above drawing.make sure two cross stay on horizon.then make holes at cross points